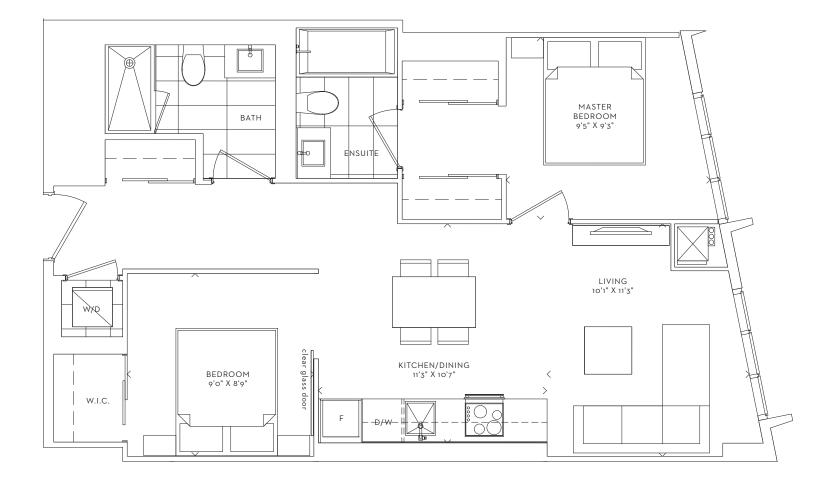

SPLASH

TWO BEDROOM

**INTERIOR 696 SF** 

menkes

\*Prices, sizes and specifications subject to change without notice. E.&O.E. The dimensions shown of this plan are approximate and subject to normal construction variances. Actual useable floor space within the unit may vary from any stated floor areas or dimensions on this plan. Furniture is displayed for illustration purposes only and does not necessarily reflect the electrical plan for the suite. Suites are sold unfurnished. For more information on the method used for calculating the floor area of any unit, reference should be made to Builder Bulletin No. 22 published by Tarion.