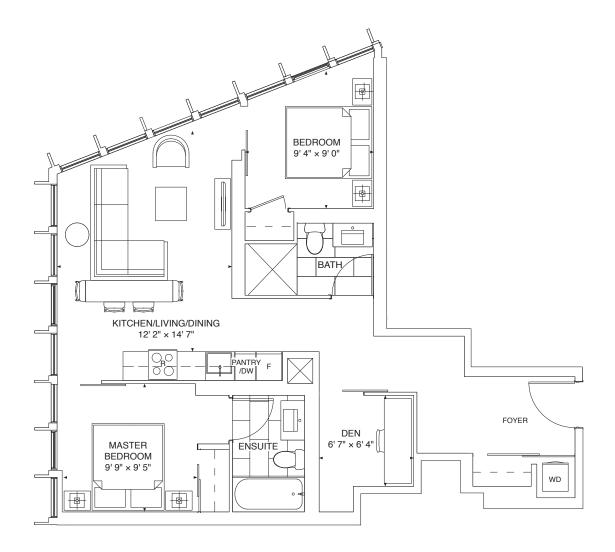

## FLEUR

CHURCH × SHUTER

**LILAC** 

**782** sq.ft.

2 BEDROOM + DEN

FLOORS 28-31

 $^{\circ}$ Prices, sizes and specifications subject to change without notice. E.&O.E. The dimensions shown of this plan are approximate and subject to normal construction variances. Actual useable floor space within the unit may vary from any stated floor areas or dimensions on this plan. Furniture is displayed for illustration purposes only and does not necessarily reflect the electrical plan for the suite. Suites are sold unfurnished. For more information on the method used for calculating the floor area of any unit, reference should be made to Builder Bulletin No. 22 published by Tarion.